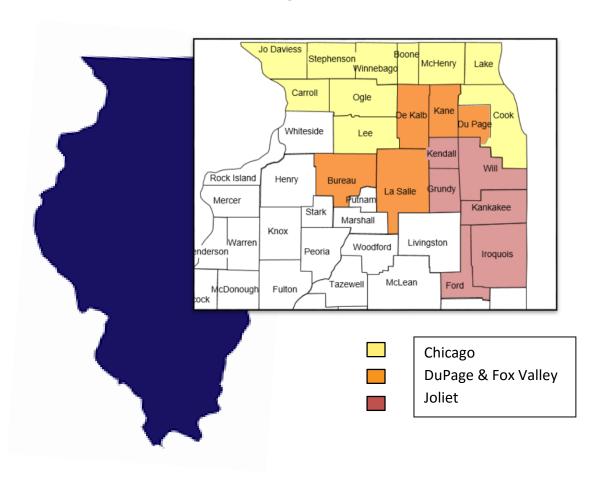

## **Territory Map**

Serving 40,000 infants, children and adults annually in programs across Chicagoland, Joliet, Rockford and Northwest Indiana in 16 locations and proudly employing over 1,000 dedicated professionals.